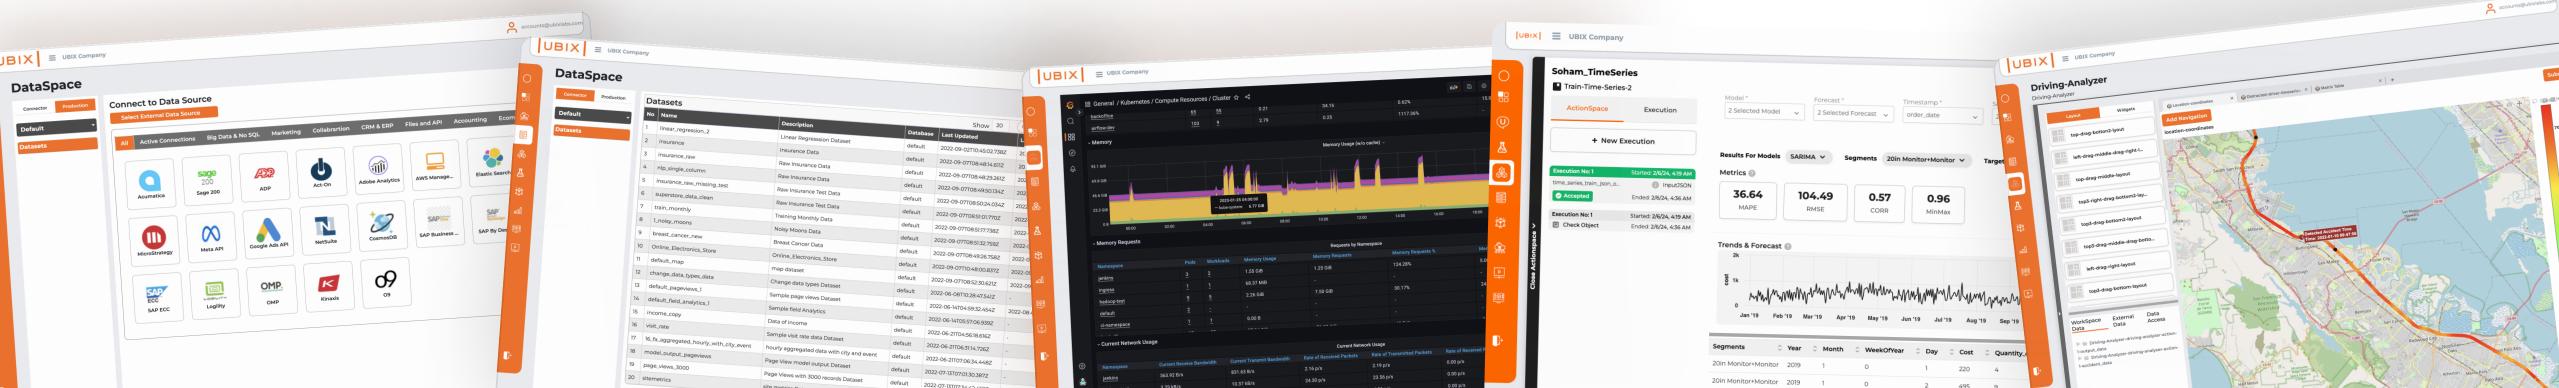

# AI = ROI With UBIX AI Intelligent Cloud

UBIX AI provides rapid Intelligent Cloud deployment of End-End Artificial Intelligence and Advanced Analytics, removing all bottlenecks to deployments and migrations so you can focus 100% of your effort on solving problems and leveraging the power of open source all in one platform. Our users benefit from best in class AI to uncover profound business insights and deliver dynamic data-driven decision making tools. From connecting to source data to sending applications to productions and socializing across your organization, UBIX makes AI easy for Everyone.

#### **Easy Connection To All Systems**

Removing silos is only a few clicks away with our massive library of existing Connectors. From ERP & CRM to Marketing, DevOps, eComm, Data Lakes, and so much more. UBIX makes it easy to make your entire stack more powerful.

## **Turnkey Intelligent Cloud**

The ultimate user-friendly playground for data experimentation, modeling, and analysis - descriptive, diagnostic, predictive, and prescriptive.

# **Pre-Built Solutions for all Departments**

Get up and running surfacing insights, solving problems and driving immediate value with our massive library of data sources and pre-built analytics and data science solutions.